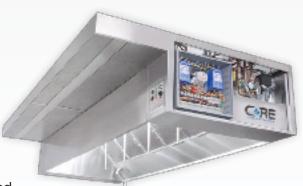

The new *CORE Fire Protection System* features a superior water-based fire suppression system for all critical areas including cooking appliances, hood plenum and exhaust duct.

Fire protection is provided via water-based Total Flood Protection & Duct and Plenum Protection

## **Total Flood Protection**

- Total flood coverage allows for flexibility in appliance type and location under the hoods
- Simplified piping and nozzle placement

## **Duct & Plenum Protection**

- ➤ Daily self cleaning to reduce fire hazard
- ➤ Unlimited supply of water to ensure the fire is extinguished
- ➤ Decreased maintenance cost

The CORE Protection Fire System is a pre-engineered, water-based fire suppression system for commercial kitchen applications, tested and listed in accordance with UL 300. Applicable Standards: ETL listed under report number 3132231SAT-004; meets requirements of NFPA 96 and NFPA 17A.